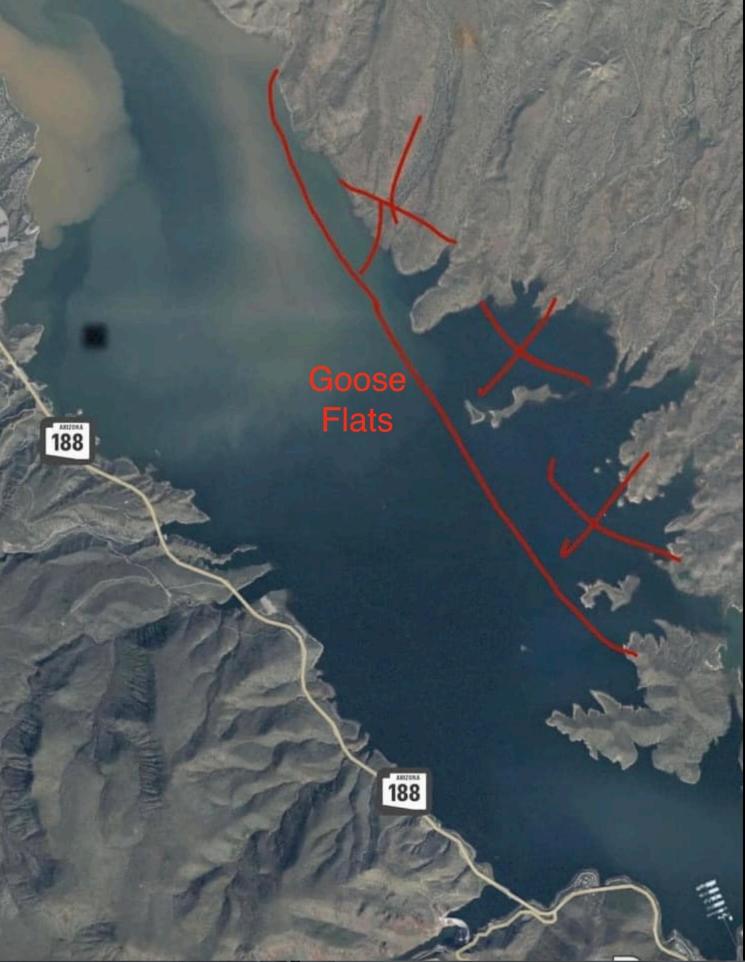

November 14, 2023 - Meeting started at 6:45PM Board Attendees: Nathan Ruddy, DJ Virzuela

- Nathan started the meeting with a discussion on Qualifier 6 at Roosevelt Lake.
- Jake Morrison will be conducting live well checks.
- 14 Boats for Q6
- 2 Flights: 1-7 & 8-14
- Be on the water by 6:15AM for National Anthem.
- Launch immediately following National Anthem.
- Check-In: 3:15PM & 3:30PM
- 12" Minimum
- Draw was announced for Roosevelt Lake.
- Designated Off Limits Areas\*\*\* Any area posted NO FISHING or NO ENTRY including Roosevelt Marina, Goose Flats and Bermuda Flats, see attached photos.
- Anglers CANNOT cast into off limits or no entry areas (Treat these boundaries as a block wall).

Non-Boaters - Remember to bring your own life jacket, food, drinks, and money to help with gas/oil expenses.

\*\*\*Designated Off Limits Areas\*\*\*

Any area posted NO FISHING or NO ENTRY including Roosevelt Marina, Goose Flats and Bermuda Flats, see attached photos.

Anglers CANNOT cast into off limits or no entry areas (Treat these boundaries as a block wall).

FLIGHTS: Boats 1-7: Due in at 3:15PM Boats 8-14: Due in at 3:30PM

Jake Morrison will be conducting livewell checks.