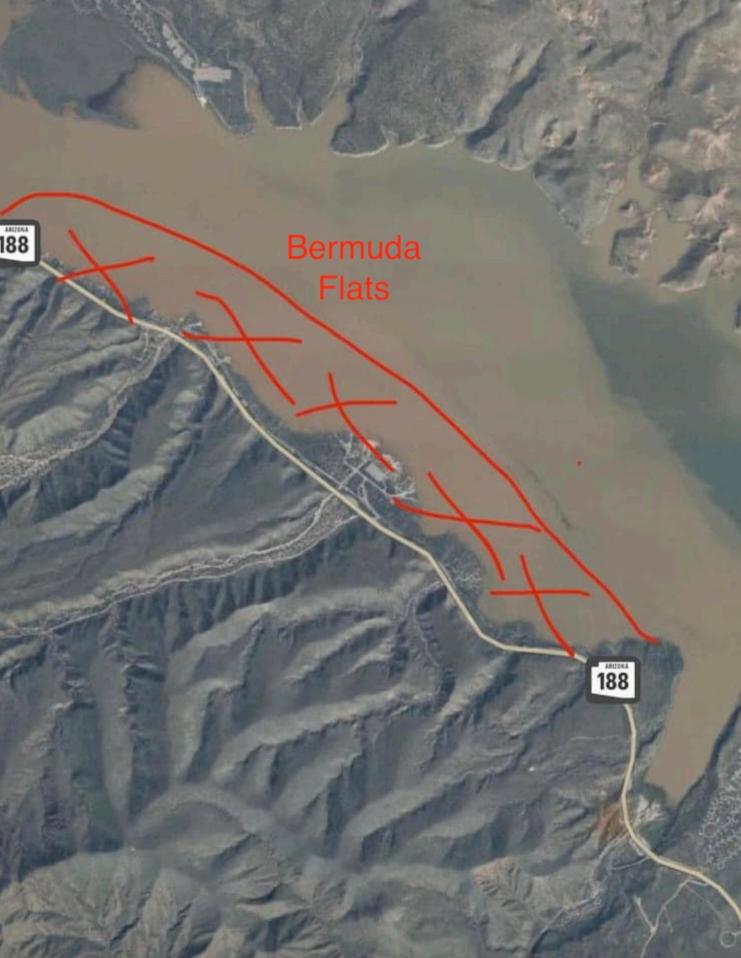

November 14, 2023 - Meeting started at 6:45PM Board Attendees: Nathan Ruddy, DJ Virzuela

- Nathan started the meeting with a discussion on Qualifier 6 at Roosevelt Lake.
- Jake Morrison will be conducting live well checks.
- 14 Boats for Q6
- 2 Flights: 1-7 & 8-14
- Be on the water by 6:15AM for National Anthem.
- Launch immediately following National Anthem.
- Check-In: 3:15PM & 3:30PM
- 12" Minimum
- Draw was announced for Roosevelt Lake.
- Designated Off Limits Areas\*\*\* Any area posted NO FISHING or NO ENTRY including Roosevelt Marina, Goose Flats and Bermuda Flats, see attached photos.
- Anglers CANNOT cast into off limits or no entry areas (Treat these boundaries as a block wall).

Non-Boaters - Remember to bring your own life jacket, food, drinks, and money to help with gas/oil expenses.

\*\*\*Designated Off Limits Areas\*\*\*

Any area posted NO FISHING or NO ENTRY including Roosevelt Marina, Goose Flats and Bermuda Flats, see attached photos.

Anglers CANNOT cast into off limits or no entry areas (Treat these boundaries as a block wall).

FLIGHTS: Boats 1-7: Due in at 3:15PM Boats 8-14: Due in at 3:30PM

Jake Morrison will be conducting livewell checks.